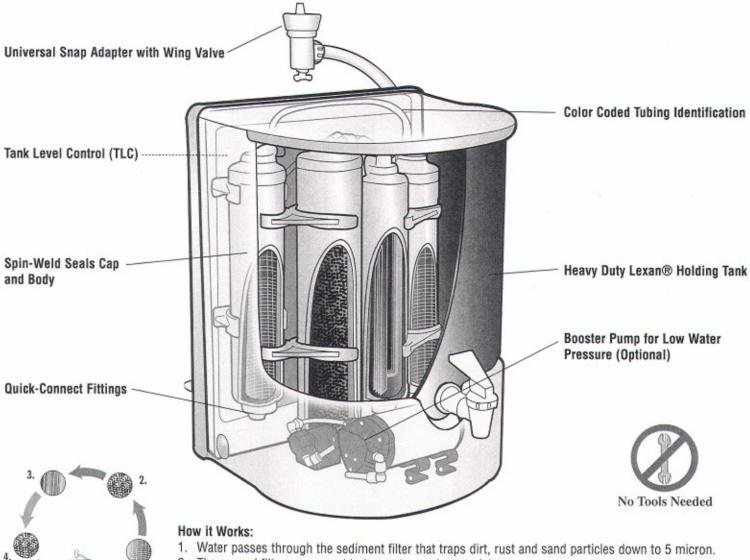

## Enjoy Clean, Clear Water Anywhere You Go! (Of Course, the only thing you need is to find the faucet.)

- 2. The second filter removes chlorine and organic materials.
- Then water is forced through a semipermeable membrane, leaving unwanted substaces behind.
- 4. The final polisher removes odors and gases therefore enhancing the taste.

## Standard Features:

- 1. Easy connect faucet adapter fits most household faucets.
- 2 Adjustable flow restrictor is built-in to the coupler.
- See through water level gauge.
- 4. All quick connect fittings for easy filter change.

## Additional features for CT-445, CT445P, and CT-550UP:

- Tank Level Control (TLC) for automatic shut off of the system can be integrated with or without pump.
- · Sufficient space reserved for installation of booster pump.
- · CT-445 has TLC only; CT-445P has TLC and Pump integrated.
- · CT550UP has ultraviolet light added.