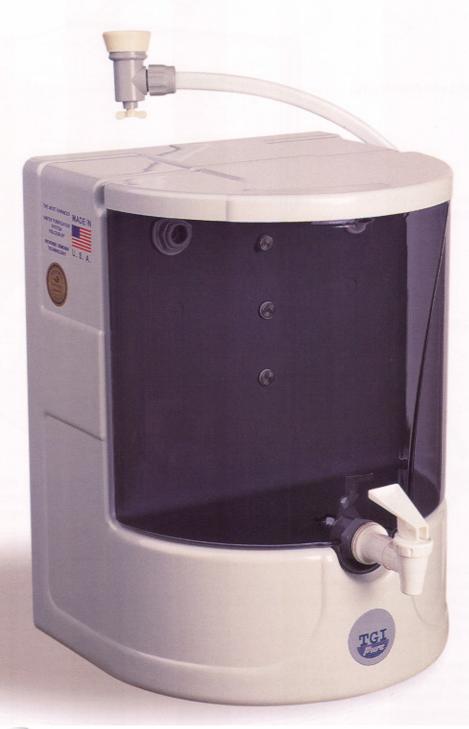

## Introducing the All New Countertop RO System...

PLUG
-MDRINK
SERIES CT

Your Authorized Dealer

TWO LOCATIONS TO SERVE YOUR NEEDS

707 E. Fillmore, Colorado Springs, CO 719-633-0208 101 Spring Street, Pueblo, CO 719-542-5631 www.abcplumbing.com

## Standard Features:

- 1. Easy connect faucet adapter fits most household faucets.
- 2 Adjustable flow restrictor is built-in to the coupler.
- See through water level gauge.
- 4. All quick connect fittings for easy filter change.

## Additional features for CT-445, CT445P, and CT-550UP:

- Tank Level Control (TLC) for automatic shut off of the system can be integrated with or without pump.
- · Sufficient space reserved for installation of booster pump.
- · CT-445 has TLC only; CT-445P has TLC and Pump integrated.
- · CT550UP has ultraviolet light added.